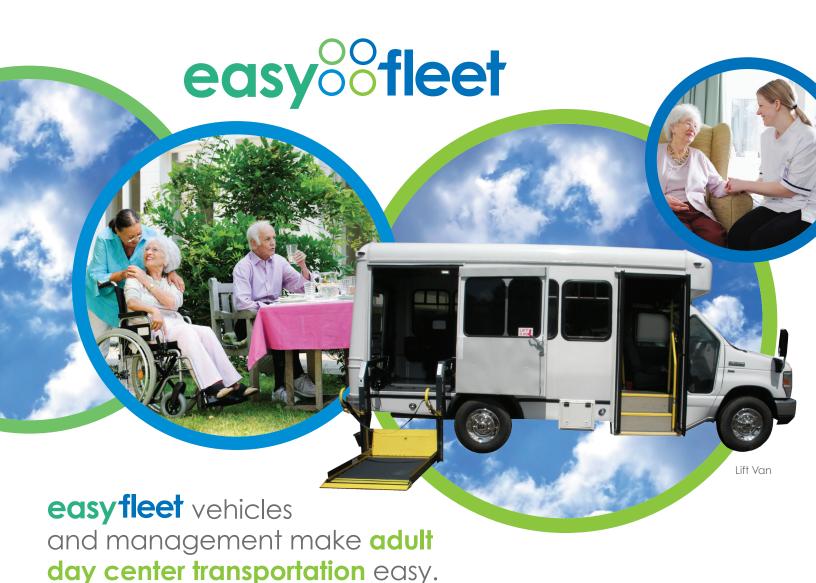

A unique vehicle lease program that helps organizations transport people with ease.

Many businesses and organizations need vehicles to get people from point A to point B. What they don't need or want are headaches and hassles associated with those vehicles. That is where The Rideshare Company's easy fleet program comes in. This unique, all-inclusive lease program provides vehicles that

range from lift vans, to full-sized 10, 12 and 15 passenger vans and smaller passenger vehicles. All without tying up an organization's capital, and without the headaches associated with owning or leasing vehicles.

Depending on the transport needs of an organization, easy fleet offers a range of lease vehicles to support from 1 to 15 passengers. The options include large and small passenger vans, specialized lift-equipped vans, and cars. These vehicles round out the fleet offering by providing very comfortable and easy to enter and exit vehicles for 1 to 4 passengers.